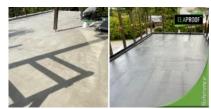

## Arbeidserklæring

In Koivuvaara, Vantaa, the waterproofing of the terrace was ensured by first coating the terrace with black ElaProof H. After that, the surface was treated with ElaProof+SAND Floor Covering. This gave the terrace a stylish surface that reduces the risk of slipping. The final touch was given by ELACOAT TopCoat treatment, which enables easy cleaning of the terrace.