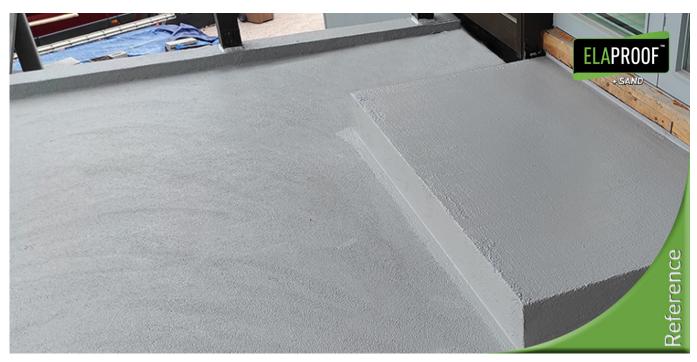

## Arbeidserklæring

In Koivuvaara, Vantaa, the waterproofing of the terrace was ensured by first coating the terrace with black ElaProof H. After that, the surface was treated with ElaProof+SAND Floor Covering. This gave the terrace a stylish surface that reduces the risk of slipping. The final touch was given by ELACOAT TopCoat treatment, which enables easy cleaning of the terrace.