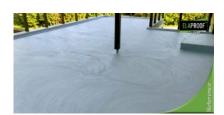

## Arbeidserklæring

In Koivuvaara, Vantaa, the waterproofing of the terrace was ensured by first coating the terrace with black ElaProof H. After that, the surface was treated with ElaProof+SAND Floor Covering. This gave the terrace a stylish surface that reduces the risk of slipping. The final touch was given by ELACOAT TopCoat treatment, which enables easy cleaning of the terrace.