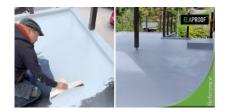

## Arbeidserklæring

In Koivuvaara, Vantaa, the waterproofing of the terrace was ensured by first coating the terrace with black ElaProof H. After that, the surface was treated with ElaProof+SAND Floor Covering. This gave the terrace a stylish surface that reduces the risk of slipping. The final touch was given by ELACOAT TopCoat treatment, which enables easy cleaning of the terrace.